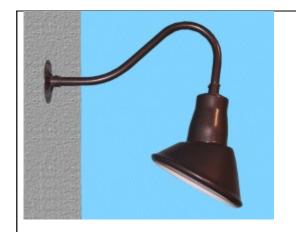

### **BACKGROUND**

On August 21, 2018, Edna Quiaoit, architect, applied for a Sign Permit to allow the removal of the existing sign, and to install 1 (one) sign with a sculpture of 14'-6 3/4" height by 4' width. The sign with the lighthouse sculpture would predominantly consist of a stucco finish, with a stone veneer base of 3' height, and an additional light fixture as part of the 2'-6 3/4" lighthouse sculpture on top, creating a total height of 14'-6 3/4". The sign would be externally lit with downward facing gooseneck-style lamps, and no light would be within the lighthouse sculpture.

The project proposes to be externally lit by downward facing gooseneck-style lamps, which is consistent with the municipal code's order of preference for preferred method of illumination, per PGMC 20.04.050(f)(2). The structure will not result in lighting, including flashing or blinking lights, for the lighthouse sculpture.