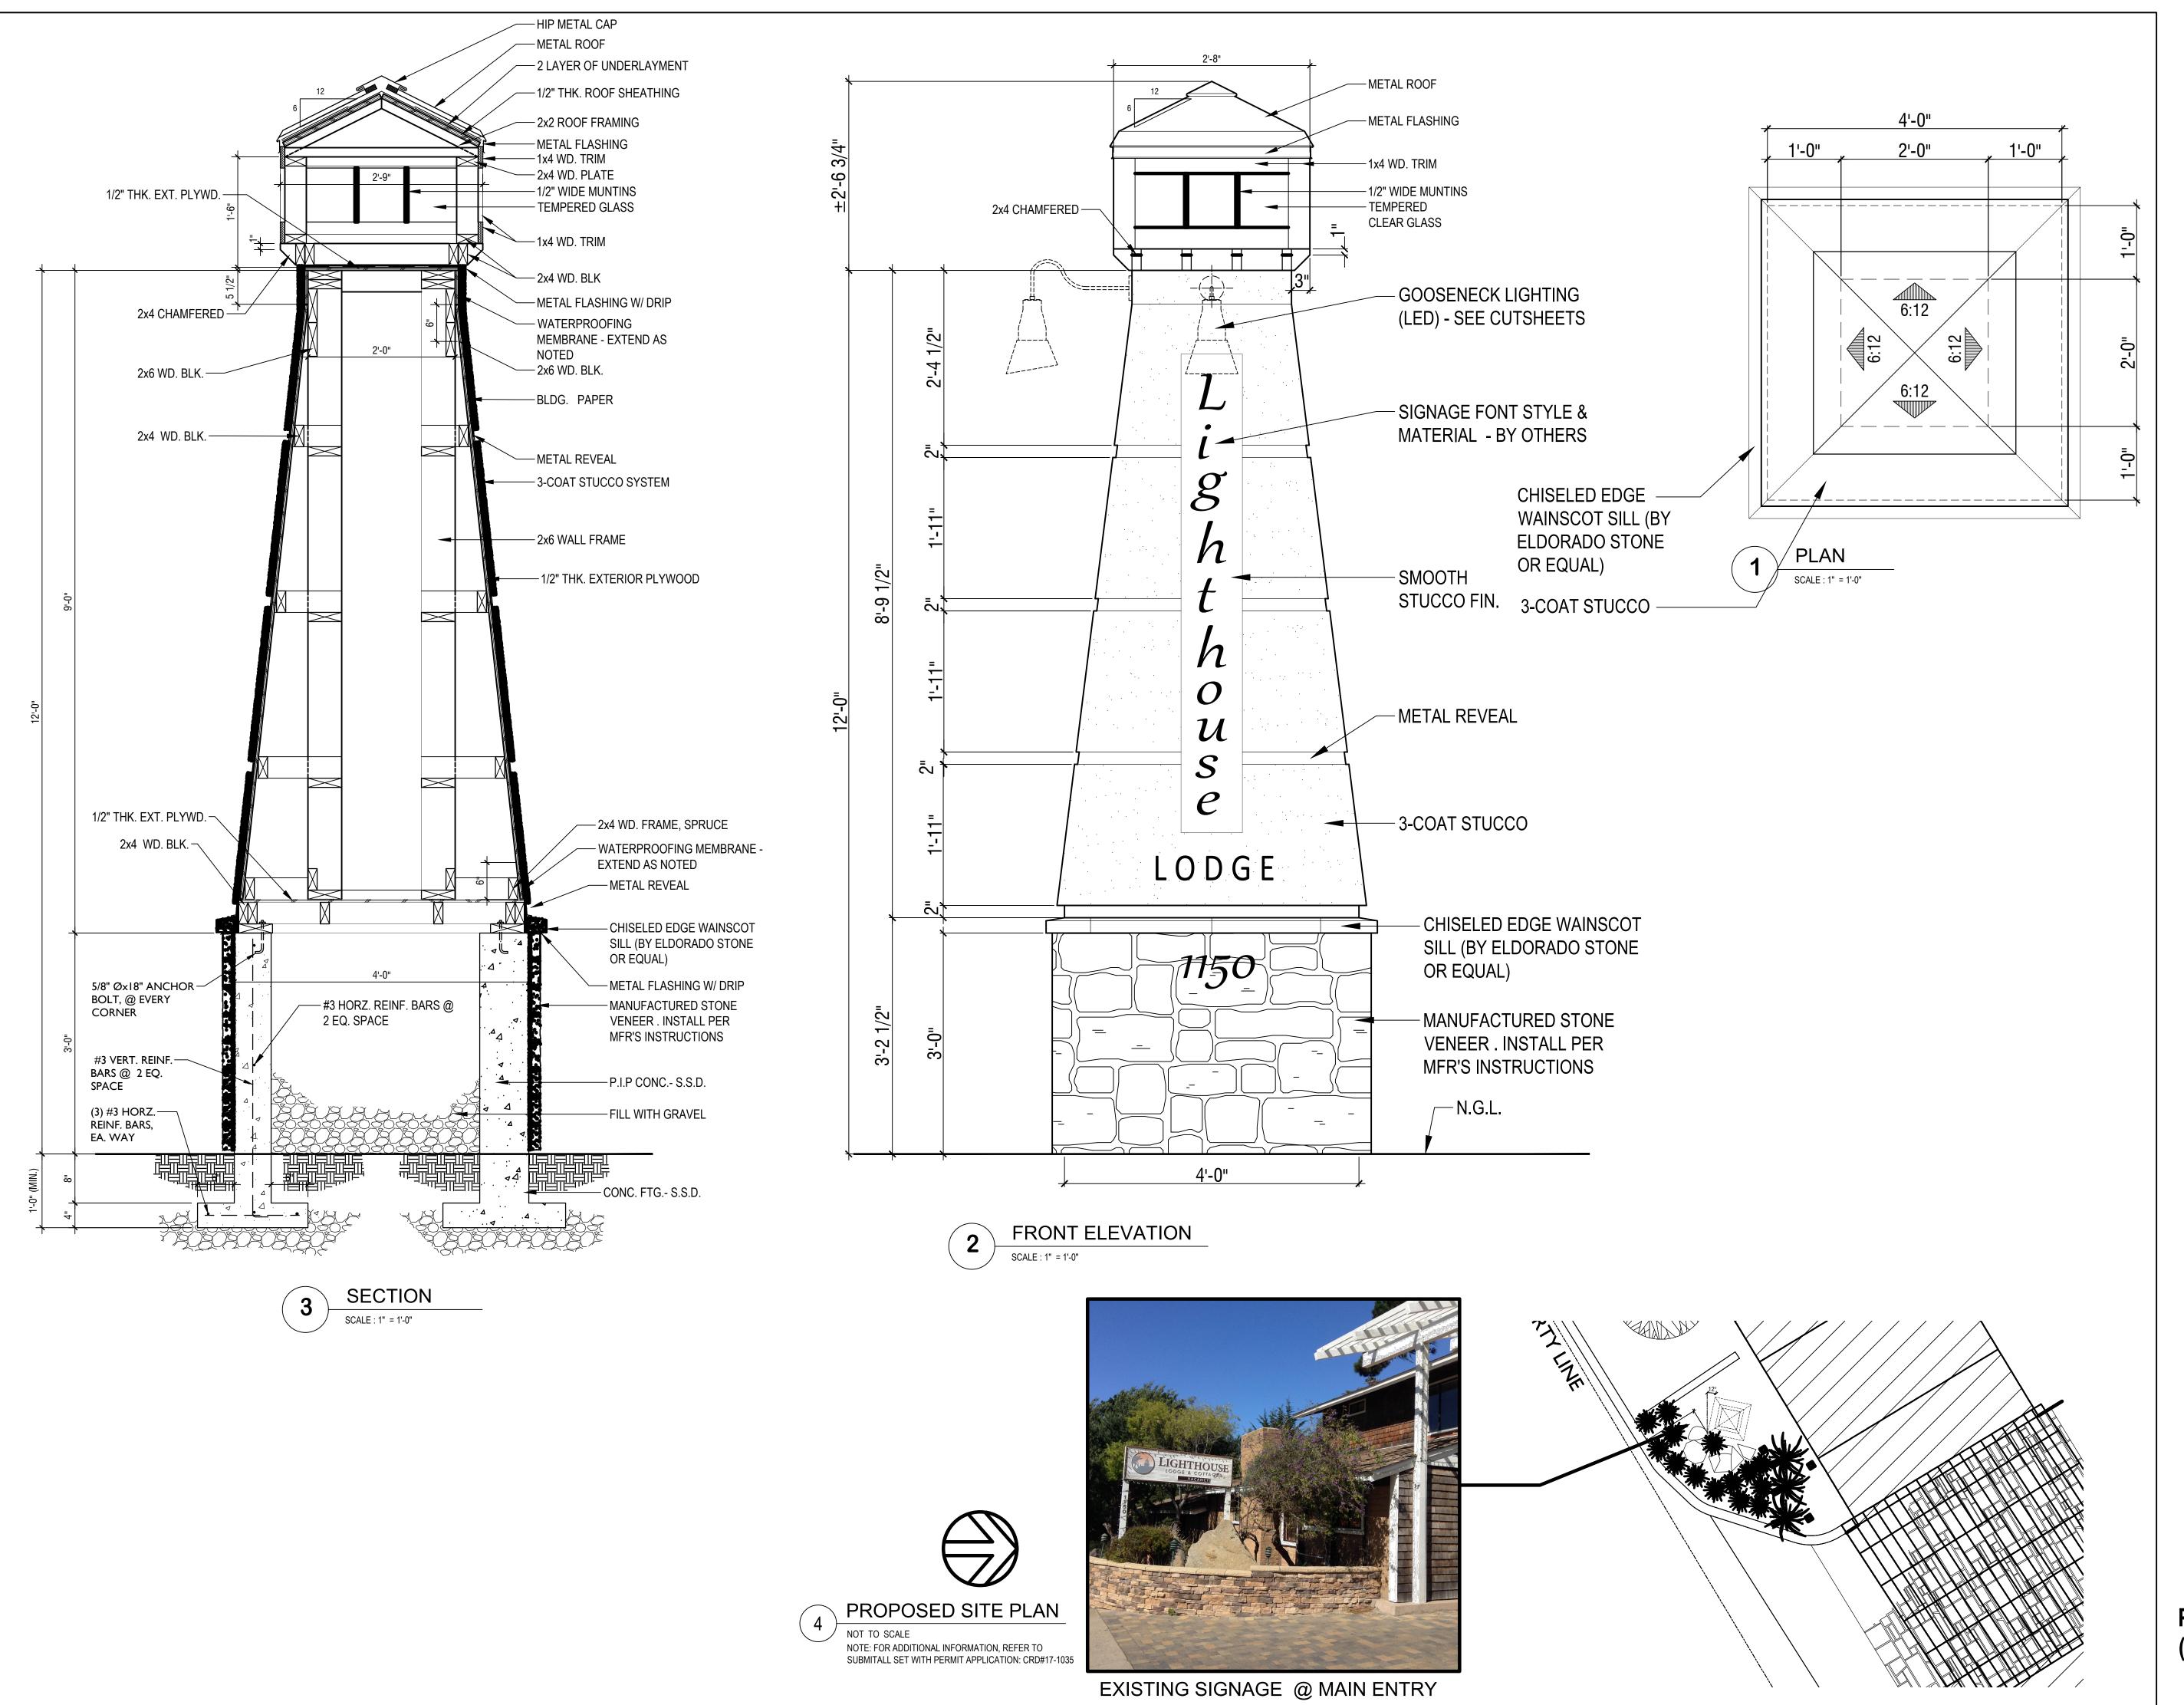

existing sign, and to install 1 (one) sign with a sculpture of 14'-6 34" height

by 4' width.

**ADDRESS:** 1150 Lighthouse Avenue (APN 006-111-001)

**ZONING**/ R-3-M / VA/MDR

LAND USE:

**APPLICANT**/ Edna Quiaoit/Bill Perkins / Pacifica Lighthouse, LP

### **BACKGROUND**

On August 21, 2018, Edna Quiaoit, architect, applied for a Sign Permit to allow the removal of the existing sign, and to install 1 (one) sign with a sculpture of 14'-6 3/4" height by 4' width. The sign with the lighthouse sculpture would predominantly consist of a stucco finish, with a stone veneer base of 3' height, and an additional light fixture as part of the 2'-6 3/4" lighthouse sculpture on top, creating a total height of 14'-6 3/4". The sign would be externally lit with downward facing gooseneck-style lamps, and no light would be within the lighthouse sculpture.

The project proposes a height of 14'-6 3/4", which exceeds the allowable height limit of 12 feet, per PGMC 20.04.050(d). As a result, the height shall be reduced to 12' as a permit condition of approval. The project proposes a structure of 14'-6 3/4" height by 4' width. Although the sculpture is multidimensional, the signage is within the allowable size limit of 150 square feet, per PGMC 20.04.050(c).

The project proposes to be externally lit by downward facing gooseneck-style lamps, which is consistent with the municipal code's order of preference for preferred method of illumination, per PGMC 20.04.050(f)(2). The structure will not result in lighting, including flashing or blinking lights, for the lighthouse sculpture.